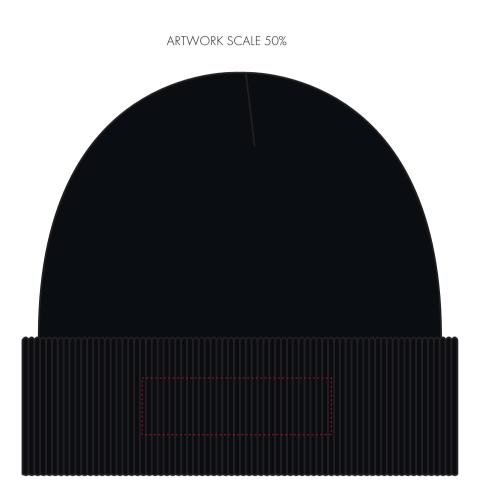

Product and Artwork Proof

ORGANIC BEANIE HAT EMBROIDERY

|                                         | Your Ref: G | Quantity:  | Product Code: CF1013  |
|-----------------------------------------|-------------|------------|-----------------------|
| Our Ker: Version: I Product Colour: Bla | Our Ref: V  | Version: 1 | Product Colour: Black |

## PRODUCT INFO: DUE TO THE NATURE OF THE PRODUCT THE PRINT POSITION MAY VARY BY 2 - 3 MM

#### **Madeira Thread Colours**

- Colour 1Colour 1
- Colour 1

The dashed line is to demonstrate print area and will not appear on your printed item

# ARTWORK SCALE 100%

Max embroidery area 100mm x 30mm